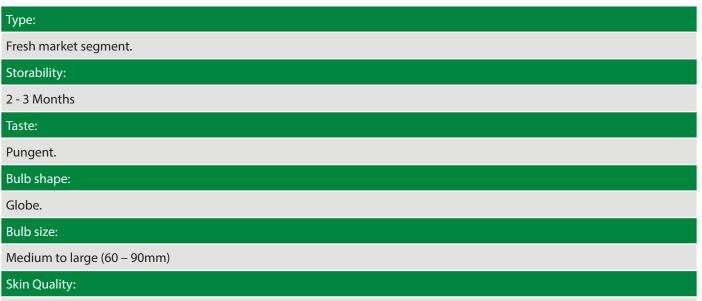

## Variety Description:

An extra early maturing, main short day segment hybrid onion variety. Very early fresh market variety, with good early colour, good skins and very firm bulbs.

Disclaimer: This information is based on our observations and/or information from other sources. As crop performance depends on the interaction between the genetic potential of the seed, its physiological characteristics, and the environment, including management, we give no warranty express or implied, for the performance of crops relative to the information given nor do we accept any liability for any loss, direct or consequential, that may arise from whatsoever cause. Please read the Starke Ayres Standard Terms and Conditions of Sale before ordering seed.